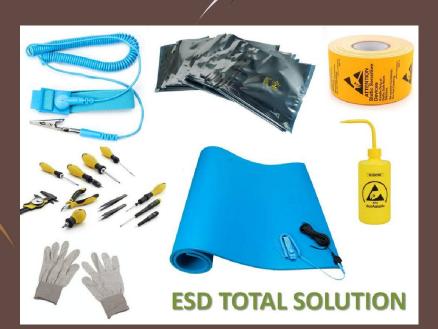

### **Electrostatic Discharge PRODUCTS**

#### **ESD Tapes**

**ESD Tapes** are available as ESD marking Tapes with a printed ESD symbol and Low Static Kapton® Tapes. They are used in an electronic assembly or packaging facility where static sensitive devices or components are used.

#### **ESD Bags**

These ESD bags are recognized as the most consistently reliable, readily available and most competitively priced static shielding bags in the electronics industry. General Purpose Antistatic Bags are available in Regular Open Top or Zip Lock

#### **ESD Wrist Straps**

Anti static Wrist Straps, are used to prevent electrostatic discharge (ESD) by safely grounding a person working with electronic equipments or at an electronic assembly facility. It consists of a band of fabric with fine conductive fibers woven into it

#### **ESD Table Mat**

Available in Homogenous Polymer material, also as general purpose **ESD table mats**; ESD rubber material and ESD Vinyl material

#### **ESD Gloves**

These ESD gloves are designed to work with static sensitive devices where bear hand are not desired

### **ESD PROTECTION SUPPLIER**

PSP TECH CO., LTD. supplies more that 30 types of ESD protection products.

ESD products are primarily used to prevent electronic circuit boards and other electronic products from electrostatic charge.

Static control is critical during electronic manufacturing and that is where we can help, whether you need ESD Bags, ESD Fingercots, ESD Gloves, ESD Mats, ESD Tapes or ESD Labels.

Static Control Products FOR ESD PROTECTION