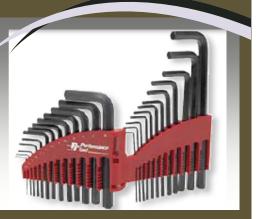

### **HAND TOOLS**

PSP Tech offers a wide range of hand tools that have broad usage across the industries where labors utilize these to conduct repair and maintenance work for heavy /small machines. These hand tools are ensured to carry necessary feature like sturdiness, exact dimension, adaptability etc. in order to provide our valued clients with sufficient products that can make their work easy. This range of products includes:

- \* Open and Ring Spanners
- \* Combination Wrenchs
- \* Screw Drivers
- \* ETC.

We supply a wide range of Hand tools. With many brands support. These tools are highly durable and are available in varying dimensions and sizes. Utilized in diverse industrial and domestic applications, these tools are in compliance with high quality standards and exhibit longer working life.

### MOST POPULAR HAND AND POWER TOOLS

- CRIIMPERS AND STRIPPERS
- CUTTING TOOLS
- HAMMERS AND MALLETS
- PLIFRS
- PLUMPING TOOLS
- PRYING AND SCRAPING TOOLS
- PUNCH CHISELS TOOLS
- SCREWDRIVERS
- TAP AND DIE SETS
- WRENCHES
- IMPACT SOCKETS AND BITS
- INSPECTION AND RETRIEVING
- HAND SAWS AND SAWHORSES
- FILES
- ELECTRICAL TOOLS
- STAPERS AND TACKERS
- VISES
- MEASURING AND LAYOUT
  TOOLS
- ETC.