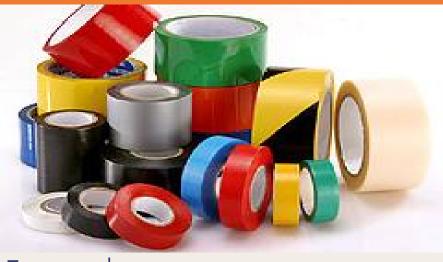

### <u>INDUSTRIAL TAPES</u>

### **OUR COMMITMENT**

We will do all the work of tracking down any hard-to-find electronic components. Just tell us what parts you need and we will handle the rest!

Tapes—เทปอุตสาหกรรม

We're supplying the industrial tape which has distinct properties of

#### **DIVIDED BY APPLICATION**

- Aluminum Tape—high thermal conductivity to maximize efficiency of heating or cooling, high heat reflectivity to protect temperaturesensitive materials against heat damage and hot spots, protect parts from flame damage, seal and protect sensitive surfaces from dust and moisture, resist UV degradation for long-term performance.
- PVC Floor marking tape—These tapes typically employ an aggressive, acrylic adhesive. Be useful for helping workers put materials and equipment back in the right place.
- Polyimide Heat Resistant/High Temperature Adhesive Tape-This high temperature adhesive tape is a high quality tape with adhesive backing, and it can resistant to 260 degrees C. It's usually used to keep electronic parts in place and insulated.
- Sticker Adhesive label—These self adhesive solid color code labels are great color coding indicators for inventory purposes. Clearly organize your inventory, receiving, stock and picking. Our color coding dot stickers are made of semi gloss paper and have an industry standard permanent adhesive.